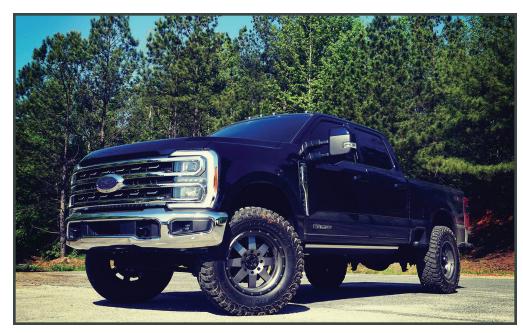

## **2023 FORD F250/F350 4WD** 2" LEVELING KIT

The Fabtech Leveling system provides a small amount of lift for the front of the vehicle. This will typically help to level the stance of the vehicle's ride height front to rear as compared to the nose down appearance from the factory. With the added ride height it allows for the installation of larger tires and wheels for a more aggressive look.

The installation of the kit is typically very simple and can be done with basic hand tools. There is no modification of the vehicle required for installation and can be returned back to stock if needed.

All Fabtech Leveling Kits have undergone extensive engineering to properly function without placing the ball joints and tie rods into bind. This is an important feature as some taller kits on the market create bind and can result in failure of those parts over time.