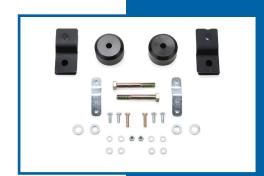

## **2023 FORD F250/F350 4WD** 2" LEVELING KIT

The Fabtech Leveling system provides a small amount of lift for the front of the vehicle. This will typically help to level the stance of the vehicle's ride height front to rear as compared to the nose down appearance from the factory. With the added ride height it allows for the installation of larger tires and wheels for a more aggressive look.

The installation of the kit is typically very simple and can be done with basic hand tools. There is no modification of the vehicle required for installation and can be returned back to stock if needed.

All Fabtech Leveling Kits have undergone extensive engineering to properly function without placing the ball joints and tie rods into bind. This is an important feature as some taller kits on the market create bind and can result in failure of those parts over time.